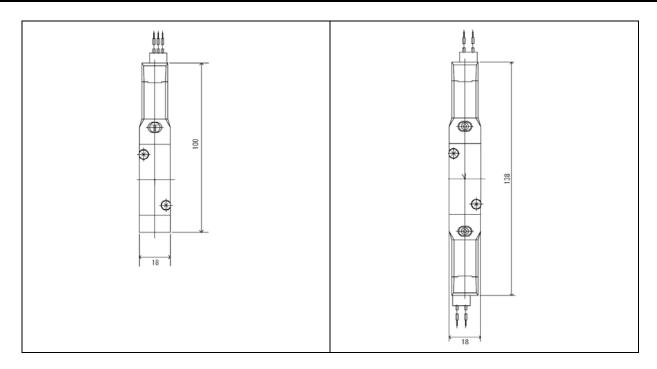

| Current: PCL2413/RCL2413                                                                                            | Replacement : PCD2413/RCD2413           |  |
|---------------------------------------------------------------------------------------------------------------------|-----------------------------------------|--|
| 0 011 011 0 1 0 0 1 1 1 0 1 1 0 1 1 0 1 1 0 1 1 0 1 1 1 0 1 1 1 0 1 1 1 1 0 1 1 1 1 1 1 1 1 1 1 1 1 1 1 1 1 1 1 1 1 | 110010011101111111011101110000000000000 |  |