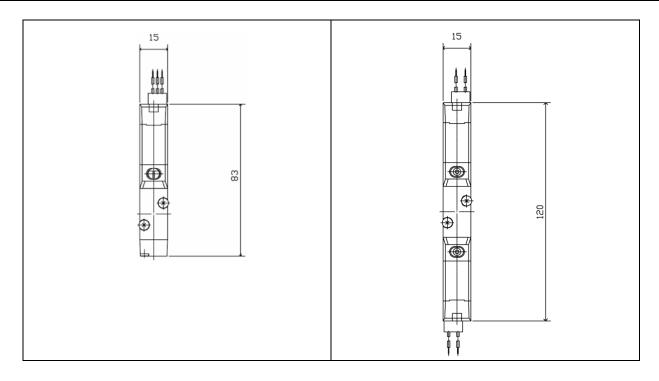

<sup>\*\*\*</sup> Replacement (PCD245 ane etc) is double solenoid and need two PC5-D24-CL5.

3) Time to stop suppling: October 30, 2010 or as soon as we consume our stock.

Reference Drawing.

| Current i    | model : PCL24                                                      | 5/RCL245        | Replacement : PCD245/RCD245 |            |          |       |   |
|--------------|--------------------------------------------------------------------|-----------------|-----------------------------|------------|----------|-------|---|
| Action Requi | ired                                                               |                 |                             |            | Distribu | ition | 1 |
| Discard old  | Request new                                                        | Add bulletin    | Contact                     | Check      | 1        | 2     | 3 |
| Bulletin     | Catalogue                                                          | to Catalogue    | Factory                     | Stocks     |          |       |   |
| Iss          | ued from the DS                                                    | SO Department,  | Parker Pno                  | eumatic, L | ichfield | – UK  |   |
| Any a        | Any amendments or additions to be forwarded to the DSO Department, |                 |                             |            |          |       |   |
|              |                                                                    | Tel No 00 44 (0 | 0)1543 4838                 | 334        |          |       |   |